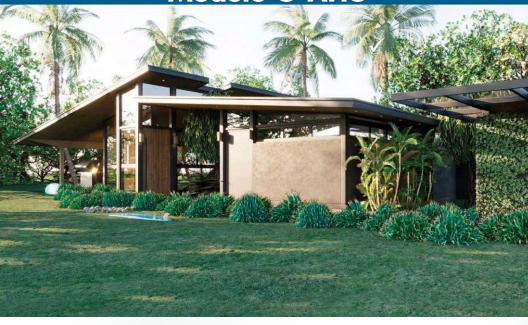

### **O'AHU Model**

- Subtotal: 365 m2
- 235 m2 closed area
- 3 bedrooms with closets
- 2 1/2 bathrooms
- → Home office
- ✓ Laundry area/closet
- ✓ Exterior storage
- ✓ Individual water tank
- Polished concrete floors
- Parking area
- Basic gardening included

### **Optional**

- ✓ Roofed Parking \$25,000
- ✓ Pool \$51,500
- ✓ Deck \$25,500

#### From:

**\$241,000** on a **600 m2** lot **\$273,000** on a **1,000 m2** lot

Prices subject to verification before starting construction.