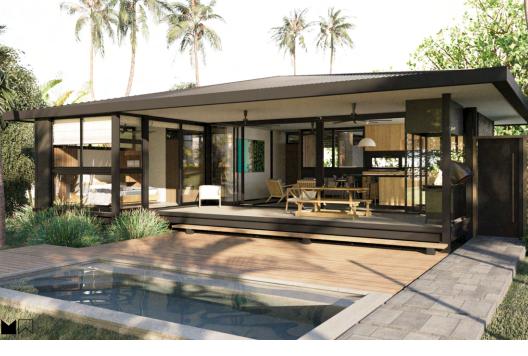

#### Kauai Model:

66.30 m2 closed area 17.90 m2 open area 84.20 m2 total excluding parking

- 2 bedrooms
- 1 full bathroom
- Terrace
- Parking area
- Kitchen
- ✓ Individual water tank
- Living room
- Concrete polished floor
- Basic gardening included

#### **Optional:**

- ✓ Pool \$11,700
- ✓ Deck with Solid Teak \$15,700
- ✓ Covered Parking \$15,500

Price starting from \$135,700 on a 600 m2 lot.

Price starting from \$159,000 on a 1000 m2 lot.

AREA DE CONSTRUCCION