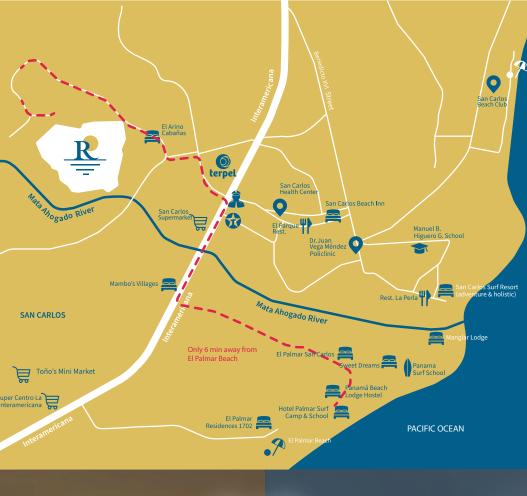

AN CARLOS

Playa El Palmar

de river

YOU NEED
A BIT MORE OF

Jungle in your fife

FABRIKA URBANA

RIVERMARO is a Country Houses project with 55 lots ranging from 600 m2 to 1,200 m2 located 4 minutes away from El Palmar Beach and only 1.5 hours from Panama City, situated in a premium area of San Carlos.

- Just 2 km away from El Palmar Beach
- · Close to restaurants and other points of interest
- Only 3 minutes from the Inter-American Highway
- Well-maintained access roads
- Opportunity to choose the design of your future home