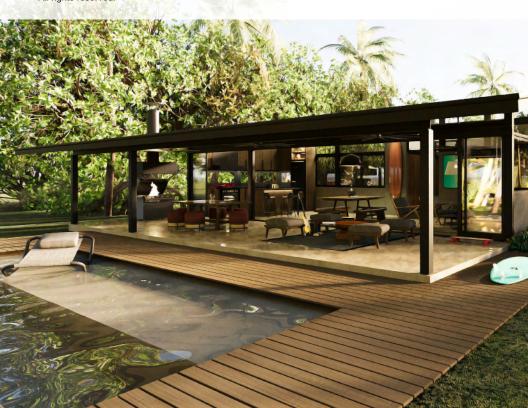

## Kauai Model

The images shown in this presentation are for illustrative purposes only; all graphical and textual information is subject to change without prior notice.

Dimensions and furniture are aproximate representations and do not constitute a contract or guarantee.

#### Kauai Model:

66.30 m2 closed area 17.90 m2 open area 84.20 m2 total excluding parking

- 2 bedrooms
- 1 full bathroom
- Terrace
- Parking area
- Kitchen
- ✓ Individual water tank
- Living room
- Concrete polished floor
- Basic gardening included

#### **Optional:**

- ✓ Pool \$11,700
- ✓ Deck with Solid Teak \$15,700
- ✓ Covered Parking \$15,500

Price starting from \$135,700 on a 600 m2 lot.

Price starting from \$159,000 on a 1000 m2 lot.

AREA DE CONSTRUCCION