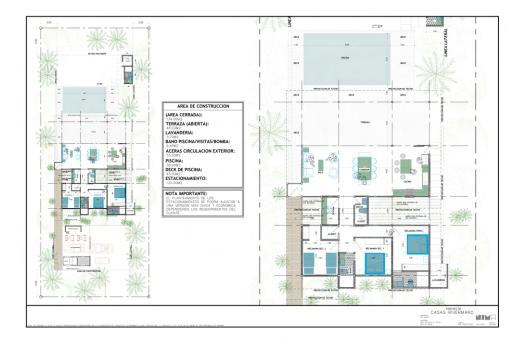

CASA (AREA CERRADA): 66.30M2 TERRAZA (ABIERTA): 17.90M2

TOTAL: 84.20M2

ESTACIONAMIENTO:
37.00M2 TECHADO
56.00M2 RODADURA ABIERTA / CAPA BASE
DECK PISCINA:
24.00M2 DECK
PISCINA:
15.40M2 DECK