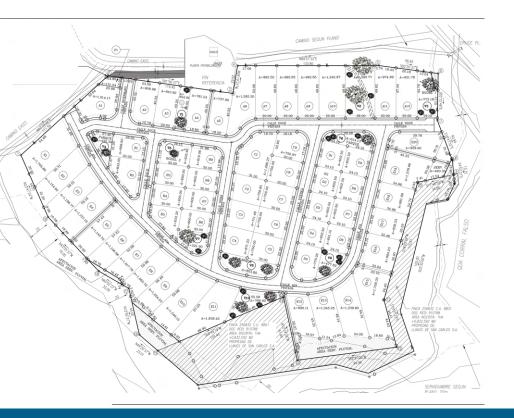

AN CARLOS

Playa El Palmar

de river

YOU NEED
A BIT MORE OF

Jungle in your fife

FABRIKA URBANA

RIVERMARO is a Country Houses project with 55 lots ranging from 600 m2 to 1,200 m2 located 4 minutes away from El Palmar Beach and only 1.5 hours from Panama City, situated in a premium area of San Carlos.

# WITH ONLY 55 NEIGHBORS IT'S POSSIBLE TO CREATE COMMUNITY!

- \* With just 55 neighbors, it's possible to build a community.
- \* From 600 to 1,200 m2
- \* Project with condominium regulations