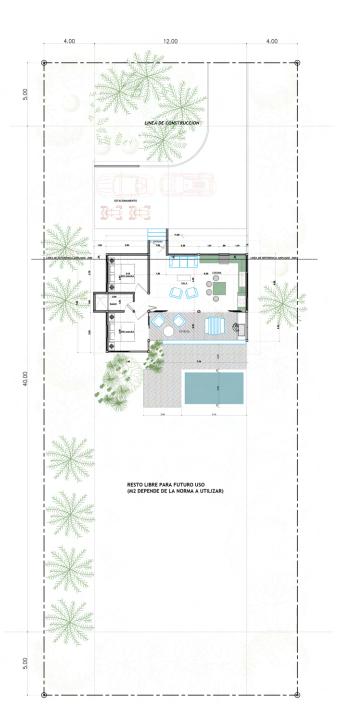

CASA (AREA CERRADA): 66.30M2 TERRAZA (ABIERTA): 17.90M2

TOTAL: 84.20M2

ESTACIONAMIENTO:
37.00M2 TECHADO
56.00M2 RODADURA ABIERTA / CAPA BASE
DECK PISCINA:
24.00M2 DECK
PISCINA:
15.40M2 DECK