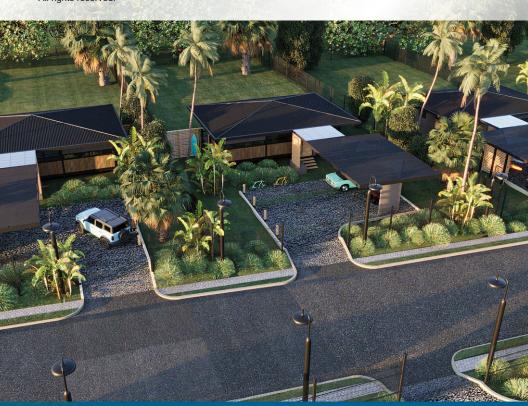

# WITH ONLY 55 NEIGHBORS IT'S POSSIBLE TO CREATE COMMUNITY!

- \* With just 55 neighbors, it's possible to build a community.
- \* From 600 to 1,200 m2
- \* Project with condominium regulations