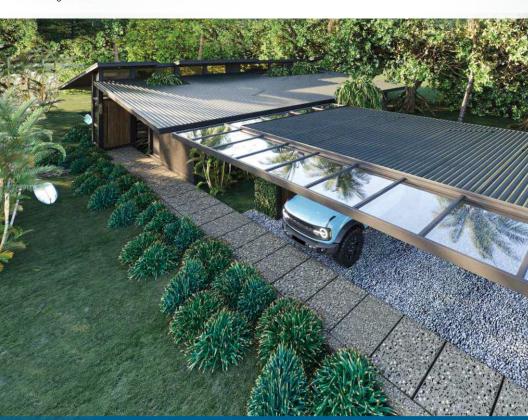

### **O'AHU Model**

- Subtotal: 365 m2
- 235 m2 closed area
- 3 bedrooms with closets
- 2 1/2 bathrooms
- → Home office
- ✓ Laundry area/closet
- ✓ Exterior storage
- ✓ Individual water tank
- Polished concrete floors
- Parking area
- Basic gardening included

### **Optional**

- ✓ Roofed Parking \$25,000
- ✓ Pool \$51,500
- ✓ Deck \$25,500