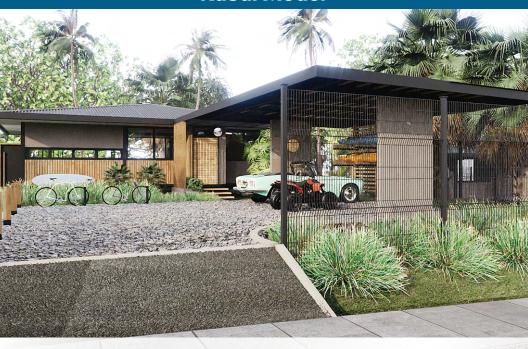

## Kauai Model

The images shown in this presentation are for illustrative purposes only; all graphical and textual information is subject to change without prior notice.

Dimensions and furniture are aproximate representations and do not constitute a contract or guarantee.

#### Kauai Model:

66.30 m2 closed area 17.90 m2 open area 84.20 m2 total excluding parking

- 2 bedrooms
- 1 full bathroom
- Terrace
- Parking area
- Kitchen
- ✓ Individual water tank
- Living room
- Concrete polished floor
- Basic gardening included

#### **Optional:**

- ✓ Pool \$11,700
- ✓ Deck with Solid Teak \$15,700
- ✓ Covered Parking \$15,500

Price starting from \$135,700 on a 600 m2 lot.

Price starting from \$159,000 on a 1000 m2 lot.

AREA DE CONSTRUCCION