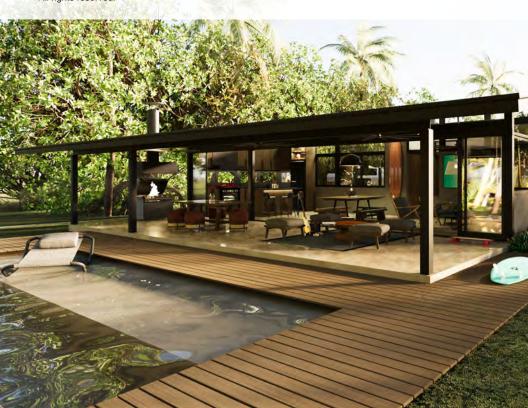

#### Kauai Model

The images shown in this presentation are for illustrative purposes only; all graphical and textual information is subject to change without prior notice.

is subject to change without prior notice.

#### Kauai Model:

66.30 m2 closed area 17.90 m2 open area 84.20 m2 total excluding parking

- 2 bedrooms
- 1 full bathroom
- Terrace
- Parking area
- Kitchen
- Individual water tank
- Living room
- Concrete polished floor
- Basic gardening included