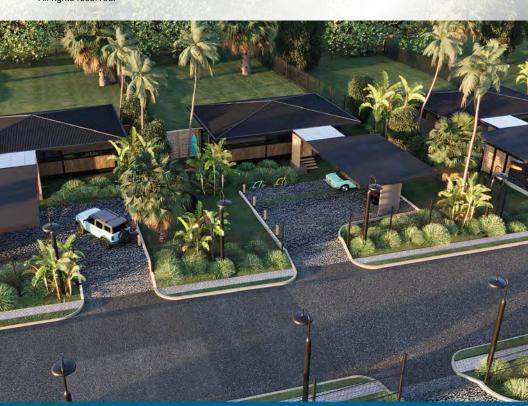

## YOU NEED A BIT MORE OF

Jungle in your fife

FABRIKA URBANA

RIVERMARO is a Country Houses project with 55 houses ranging from 600 m2 to 1,200 m2 located 4 minutes away from El Palmar Beach and only 1.5 hours from Panama City, situated in a premium area of San Carlos.

# WITH ONLY 55 NEIGHBORS IT'S POSSIBLE TO CREATE COMMUNITY!

- \* With just 55 neighbors, it's possible to build a community.
- \* From 600 to 1,200 m2
- \* Project with condominium regulations

FABRIKA URBANA