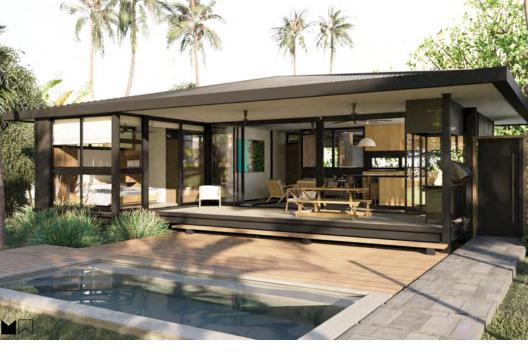

#### Kauai Model

The images shown in this presentation are for illustrative purposes only; all graphical and textual information is subject to change without prior notice.

is subject to change without prior notice.

#### Kauai Model:

66.30 m2 closed area 17.90 m2 open area 84.20 m2 total excluding parking

- 2 bedrooms
- 1 full bathroom
- Terrace
- Parking area
- Kitchen
- Individual water tank
- Living room
- Concrete polished floor
- Basic gardening included

#### **Optional:**

- ✓ Pool \$16,700
- ✓ Deck with Solid Teak \$20,700
- ✓ Covered Parking \$20,500

Price starting from \$140,700 on a 600 m2 lot.

Price starting from \$164,000 on a 1000 m2 lot.

AREA DE CONSTRUCCION