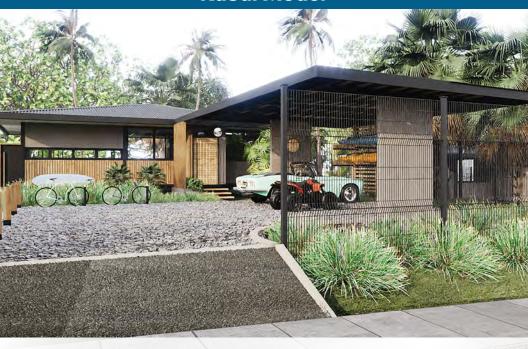

#### Kauai Model:

66.30 m2 closed area 17.90 m2 open area 84.20 m2 total excluding parking

- 2 bedrooms
- 1 full bathroom
- Terrace
- Parking area
- Kitchen
- Individual water tank
- Living room
- Concrete polished floor
- Basic gardening included

#### **Optional:**

- ✓ Pool \$16,700
- ✓ Deck with Solid Teak \$20,700
- ✓ Covered Parking \$20,500

Price starting from \$140,700 on a 600 m2 lot.

Price starting from \$164,000 on a 1000 m2 lot.

AREA DE CONSTRUCCION