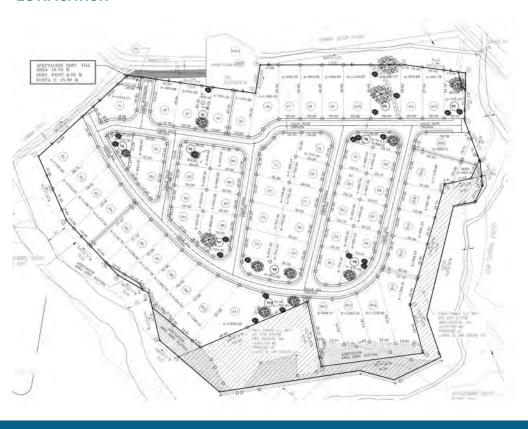

# WITH ONLY 55 NEIGHBORS IT'S POSSIBLE TO CREATE COMMUNITY!

- \* With just 55 neighbors, it's possible to build a community.
- \* From 600 to 1,200 m2
- \* Project with condominium regulations

FABRIKA URBANA