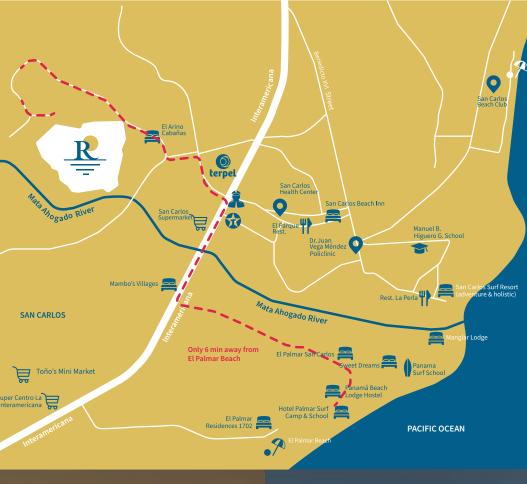

SAN CARLOS

Playa El Palmar

want for the family

E KOW INC.

dipos to the river

- Just 2 km away from El Palmar Beach
- Close to restaurants and other points of interest
- Only 3 minutes from the Inter-American Highway
- Well-maintained access roads
- Opportunity to choose the design of your future home