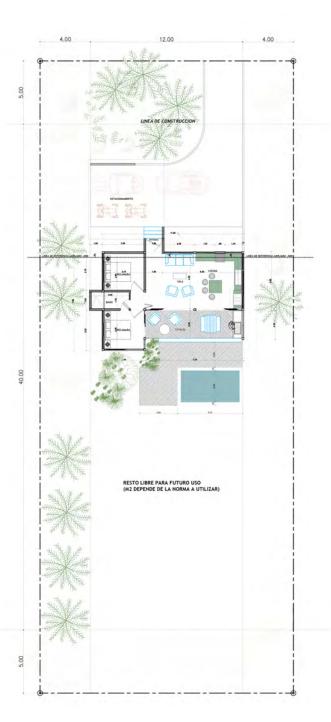

CASA (AREA CERRADA): 50 JOM2 TERRAZA (ÁBIERTÁ): 17 JOM2

TOTAL: 84.20M2

ESTACIONAMIENTO:

ST. DOMO TECHNIC SELOCIMO MODADURA APRILITA I MAPA BAMI DECK PISCINA:

24,00M2 000X PISCINA: 15.40M2 000X

#### **O'AHU Model**

- Subtotal: 365 m2
- 235 m2 closed area
- 3 bedrooms with closets
- 2 1/2 bathrooms
- → Home office
- ✓ Laundry area/closet
- Exterior storage
- Individual water tank
- Polished concrete floors
- Parking area
- Basic gardening included