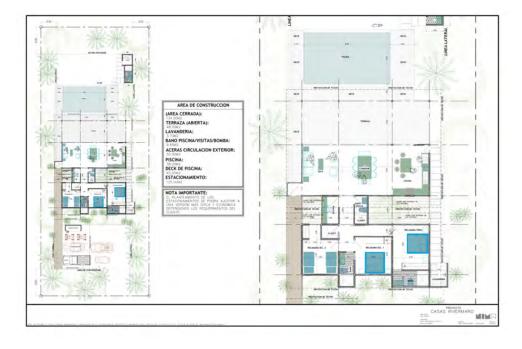

CASA (AREA CERRADA): 50 JOM2 TERRAZA (ÁBIERTÁ): 17 JOM2

TOTAL: 84.20M2

ESTACIONAMIENTO:

ST. DOMO TECHNIC SELOCIMO MODADURA APRILITA I MAPA BAMI DECK PISCINA:

24,00M2 000X PISCINA: 15.40M2 000X